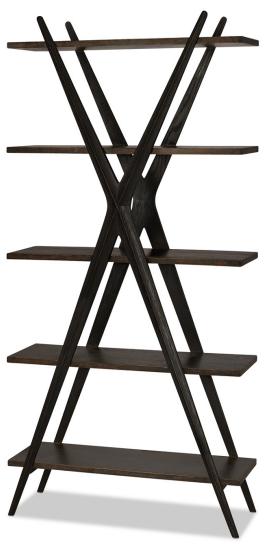

## CENTURY OCCASIONAL COLLECTION

**PRODUCT** 

CODE

**MEASUREMENTS** 

PRICE

Display Shelf

145841

43.25"W x 15.5"D x 79"H

## PRODUCT OVERVIEW

Oak veneer with solid oak frame Fixed shelving with 15.5"H /shelf

## **COLOUR/FINISH**

Anson Oak Lacquer finish